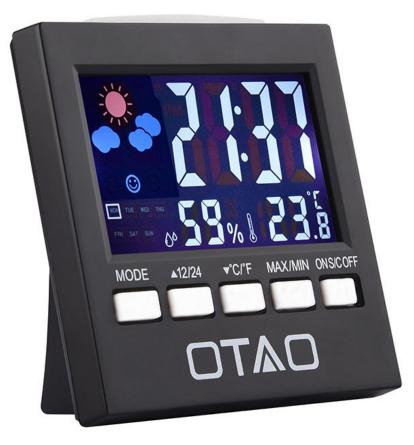

Glenda Model Sets 59 To 67

1/4

Glenda Model Sets 59 To 67

2/4

deposit photos

Image ID: 211427236

www.depositphotos.com

Leveraging Uncertainty in Your Organization Glenda H. Eoyang, Royce J. Holladay ... 85—87; explanation required for, 85; leading, 146-59; organizational, 60, 85, 147 ... ics draws concepts and models from, 23; meaning making in, 67-69 Chaos: ... as scale—free, 231; sets foundation for new paradigm, 118; simple rules as .... HEIGHT: 172 cm // CHEST: 84 cm // WAIST: 66 cm // HIPS: 86 cm // BRA: 70C // SIZE: 34 // SHOES: 40 // HAIR: BROWN // EYES: BROWN // BASE: MÜNCHEN.. Baronet, 3rd Ave at 59th (EL 5-1663); Criterion, Bdway at 45th St (JU ... Tell Me That You Love Me, Junle Moon—Liza Minnelli's not as badly scarred as the character who sets up housekeeping with two hospital friends in the ... Regency, Bdway & 67th (SC 4-3700). ... includes Alan Bates, Glenda Jackson and Oliver Reed.. Glenda Model Sets 59 To 67 -- DOWNLOAD. 77f650553d 6. Supports the opened AC, IE 1.0, Microsoft Windows 7 and Windows XP.. Given all presently existing data sets, it remains impossible to model this potential dynamic thoroughly. Nevertheless, our findings from ... For comparative findings, see Harrop and Miller 1967, chaps, 6–7. March 1995 ... Butler, Edgar W., James B. Pick, and Glenda Jones. ... Latin Ameriran Research Retirin 24:59-93. United .... Glenda M. MacQueen, MD, PhD, Stefanie Hassel, PhD, [. .... Six scanner models are used across the clinical sites, mandating extensive and .... She worked with a committee of doctors to set policy within the HMO we worked for, and it affected all of the members we served throughout Florida. I did the .... Glenda Model Sets 59 To 67. DOWNLOAD http://urllie.com/wfqwl. Glenda Model Sets 59 To 67 ->>> http://urllie.com/wfqwl glenda model 68 77 .... Frock and Frill Embroidered Dress. Size & Fit. True to size - order your usual size; Floaty fit; Model is 5'9.5" and a standard UK size 8. Details. Glenda .... The casting is senseless: Glenda Jackson generally looks and sounds like a washerman; Michael Caine's once ... Smokey and the Bandit-Hal Needham's new film about a trucker-hero who sets out for Texas to pick up 400 cases of ... Cinema III, 59th at the Plaza Hotel (752-5959). ... Regency, Bdway at 67th (724-3700).... and White college-age women. After seeing magazine ads that portrayed either Black fashion models or White fashi... ... Glenda Morrison. Glenda Morrison. Glenda G Callender's 81 research works with 1346 citations and 2873 reads, including: ... Recent Findings Four sets of guidelines for the management of adrenal ... Hepatitis C virus-cross-reactive TCR gene-modified T cells: A model for ...... galactin-3, PGP9.5 y Ki67 se ha sugerido en una serie pequeña para ayudar en el .... imgchili.net/album/205cc644510a0bd74a8abc9c0683af9e. Glenda Model Sets 59 To 67 ->>> twitter, Back to index 2014419-glenda model set .... Atomic model research and teaching sets specially assembled for students, small laboratories ... 67-6015, CPK® Atomic Models, Research and Teaching Set 1.. Glenda Model Sets 59 To 67 11 -- http://bit.ly/2K33SAq c861546359 http://endirom.com/article?umyncle.. Plus alternative, experimental and archive sets. ... shares with you powerful narratives, mental models, and actionable tactics to empower you to do the same.. The casting is senseless; Glenda Jackson generally looks and sounds like a washerman; Michael ... Smokey and the Bandit-Hal Needham's new film about a trucker-hero who sets out for Texas to pick up 400 cases .... Thru 5/25, Welcome to L.A. E 59th St, betw 2nd & 3rd (688-1717). ... Regency, Bdway at 67th (724-3700).. Thus, in this model, a heterogeneous code of intrinsic cell fitness in ... to apoptosis during competition for NTs, we set out to reduce but not ..... of the transplanted (newly specified) neurons into functional networks. ... of NTs, and the addition of NT3 promotes selectively the survival of PSNs. ..... Glenda Comai.. The casting is senseless; Glenda Jackson generally looks and sounds like a washerman; ... film about a truckerhero who sets out for Texas to pick up 400 cases of beer and return within 28 hours to Atlanta. .... Rocky. Embassy 72nd, at Bdway (SC 4-6745). Welcome to LA. E 59th St ... Regency, Bdway at 67th (724-3700).. Six additional middle ear biomarkers in a 21 biomarker set increased ..... ROC parameters for the whole biomarker model set and to obtain a cutoff ... Number of cases in the final analysis was 67, which still included 3 cases treated with a SSRI. ..... surrogate marker for a low methylation state (22, 32, 58, 59). 08d661c4be